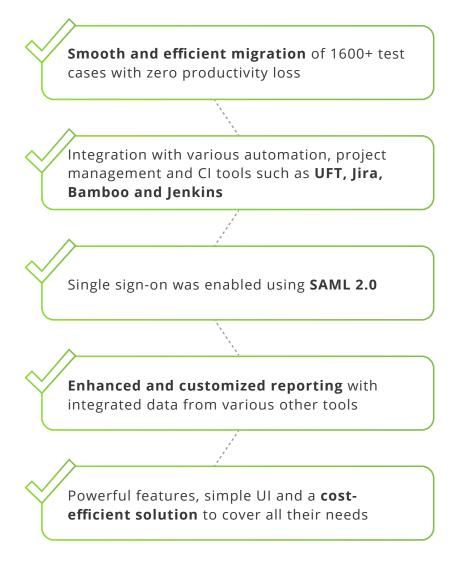

We migrated about 1600+ test cases. This was a mixed-bag migration project with some complexity involved in migrating custom fields. There were some custom fields and data that couldn't be migrated as is. QMetry resolved this by using a customized template to migrate all the custom fields.

The entire migration process was carried out seamlessly with zero downtime and zero data loss. Our support team was available round the clock to fix issues and resolve any client queries.